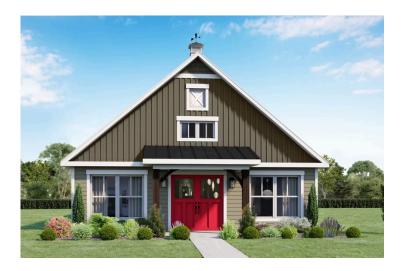

hese are designed as 12' x 34' so more of a traditional garage, but with plenty of space. This particular plan has 9' doors on each side. The flexibility of this plan is also evident in many ways, not only can the home itself be essentially "whatever you want", the side garages can be removed for just a simple Farmhouse, or you could choose one on the left side of the home and convert the right side to an inviting porch, or even consider an In-Law Suite? The functionality and choices are endless. The inviting front porch adds a warm, welcoming touch, making it easy to imagine relaxing evenings and quality time spent outdoors. The Hidden Valley is more than a house—it's a place to call home.

Give us a call at 910-218-1039 for pricing today!



## **Hidden Valley Barndominium** Stanly







All square footage is approximate. Renderings are artist's conceptions and may vary slightly from the actual home. Homes may be built in reverse of plans shown, depending on site conditions. Minor architectural changes may be made occasionally at the option of the builder. Please contact your Sales Consultant for details.



## **Hidden Valley Barndominium** Stanly



All square footage is approximate. Renderings are artist's conceptions and may vary slightly from the actual home. Homes may be built in reverse of plans shown, depending on site conditions. Minor architectural changes may be made occasionally at the option of the builder. Please contact your Sales Consultant for details.