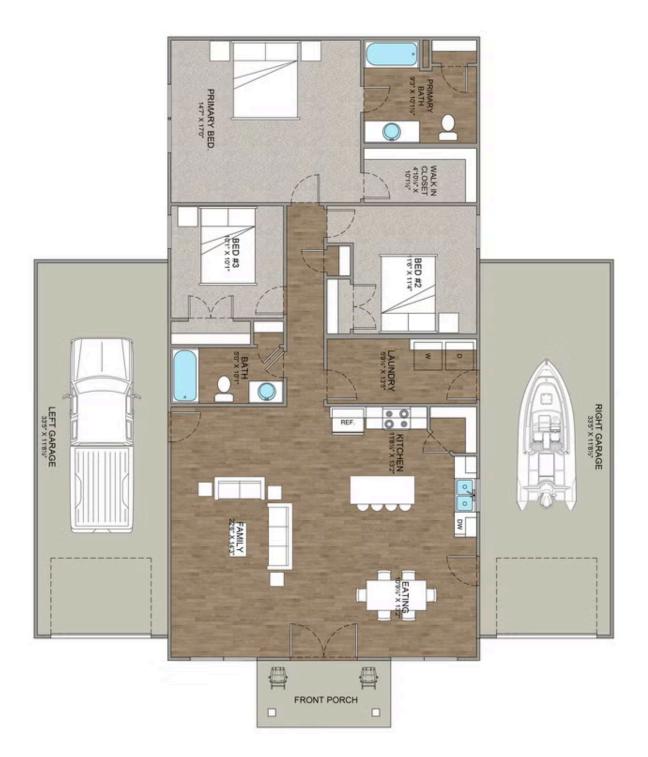

## **Hidden Valley Barndominium** Stanly

Priced From \$202,990

**3 Exterior Styles Available** 

பு 1,568+ Sq. Ft.

3 Bedrooms

🚊 2 Bathrooms

The Hidden Valley is a charming barndominium design that combines cozy living with modern convenience. With 1,568 square feet of heated space, this design features an open-concept layout that seamlessly connects the family room, kitchen, and dining area. It's a perfect setup for both everyday living and hosting gatherings with loved ones. The home portion of this barndominium is part of our Design By U series, meaning that the home's floorplan can be easily modified with additional bedrooms and bathrooms, depending on you and your family's needs.

This thoughtfully crafted plan also offers flexible options for attached garages, so you can customize the home to fit your needs. These are designed as 12' x 34' so more of a traditional garage, but with plenty of space. This particular plan has 9' doors on each side. The flexibility of this plan is also evident in many ways, not only can the home itself be essentially "whatever you want", the side garages can be removed for just a simple Farmhouse, or you could choose one on the left side of the home and convert the right side to an inviting porch, or even consider an In-Law Suite? The functionality and choices are endless. The inviting front porch adds a warm, welcoming touch, making it easy to imagine relaxing evenings and quality time spent outdoors. The Hidden Valley is more than a house—it's a place to call home.