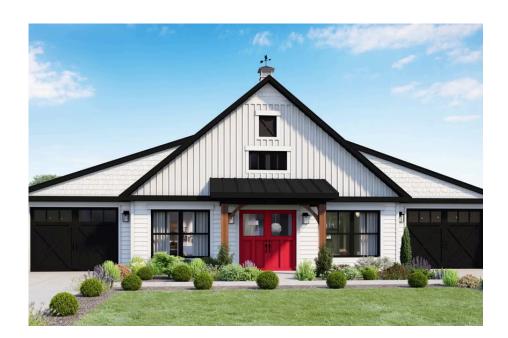

## **Hidden Valley Barndominium** Stanly

Priced From \$202,990

**3 Exterior Styles Available** 

பு 1,568+ Sq. Ft.

3 Bedrooms

🚊 2 Bathrooms

The Hidden Valley is a charming barndominium design that combines cozy living with modern convenience. With 1,568 square feet of heated space, this design features an open-concept layout that seamlessly connects the family room, kitchen, and dining area. It's a perfect setup for both everyday living and hosting gatherings with loved ones. The home portion of this barndominium is part of our Design By U series, meaning that the home's floorplan can be easily modified with additional bedrooms and bathrooms, depending on you and your family's needs.

This thoughtfully crafted plan also offers flexible options for attached garages, so you can customize the home to fit your needs. These are designed as 12' x 34' so more of a traditional garage, but with plenty of space. This particular plan has 9' doors on each side. The flexibility of this plan is also evident in many ways, not only can the home itself be essentially "whatever you want", the side garages can be removed for just a simple Farmhouse, or you could choose one on the left side of the home and convert the right side to an inviting porch, or even consider an In-Law Suite? The functionality and choices are endless. The inviting front porch adds a warm, welcoming touch, making it easy to imagine relaxing evenings and quality time spent outdoors. The Hidden Valley is more than a house—it's a place to call home.