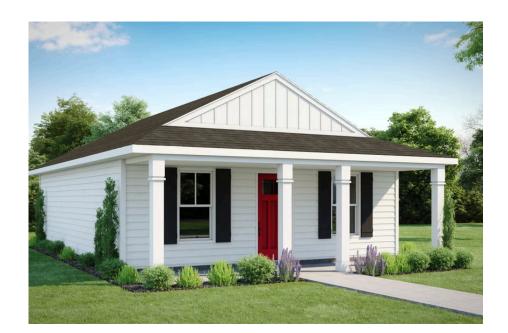

## Fletcher Stanly

\$121,990

**1 Exterior Styles Available** 

\_ 768+ Sq. Ft.

🔁 1 - 2 Bedrooms

🔒 1 Bathrooms

The **Fletcher** floorplan offers the perfect balance of cozy charm and thoughtful design, making it a great choice for individuals, couples, or small families. With **768 square feet**, it features the flexibility of one or two bedrooms and one bathroom, allowing you to personalize the space to fit your lifestyle.

## Fletcher Stanly

This brochure likely depicts actual pictures of homes that were personalized for their owners by Red Door Homes, so what is pictured may not be the Included Feature version of this Home Plan or even be an actual depiction of size, etc. due to available structural changes. Furthermore, Red Door Homes reserves the right to make changes or updates to home plans at any time, so the best information can be learned by speaking with one of our Dream Home Consultants to better understand what we have available, how you can personalize the home to your liking, and create your own Dream Home.