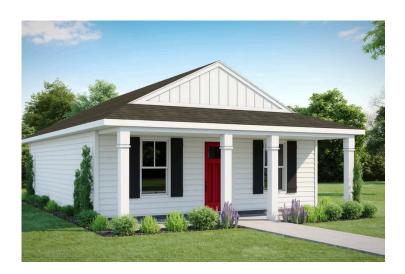

## Fletcher Stanly

\$121,990

**1 Exterior Styles Available** 

\_ 768+ Sq. Ft.

🔁 1 - 2 Bedrooms

🔒 1 Bathrooms

The **Fletcher** floorplan offers the perfect balance of cozy charm and thoughtful design, making it a great choice for individuals, couples, or small families. With **768 square feet**, it features the flexibility of one or two bedrooms and one bathroom, allowing you to personalize the space to fit your lifestyle.

## Fletcher Stanly

This brochure likely depicts actual pictures of homes that were personalized for their owners by Red Door Homes, so what is pictured may not be the Included Feature version of this Home Plan or even be an actual depiction of size, etc. due to available structural changes. Furthermore, Red Door Homes reserves the right to make changes or updates to home plans at any time, so the best information can be learned by speaking with one of our Dream Home Consultants to better understand what we have available, how you can personalize the home to your liking, and create your own Dream Home.