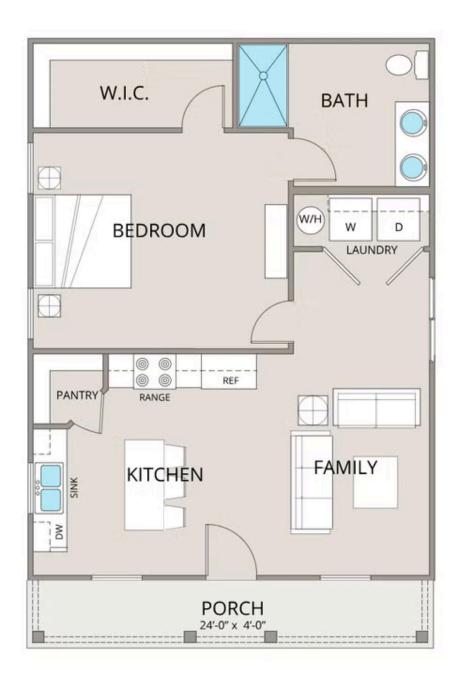

Step inside to an inviting, open-concept kitchen and family room filled with natural light. The kitchen is designed with modern features, including upgraded cabinetry, granite countertops, stainless steel appliances, and a sleek pull-out faucet. Whether you're cooking a meal or entertaining friends, this space is both functional and stylish.

The primary bedroom, tucked away at the back of the home, provides privacy and includes a spacious walk-in closet for all your storage needs. The bathroom has been upgraded for comfort, featuring a large fiberglass shower, raised-height vanity, and elegant finishes that bring a spa-like feel to your daily routine.

A dedicated laundry room adds convenience to everyday life, and with custom interior details like upgraded baseboards, stylish door options, and coordinated hardware, the Fletcher floorplan feels polished from top to bottom. Designed for both comfort and practicality, this home is the perfect place to relax, gather, and make your own.