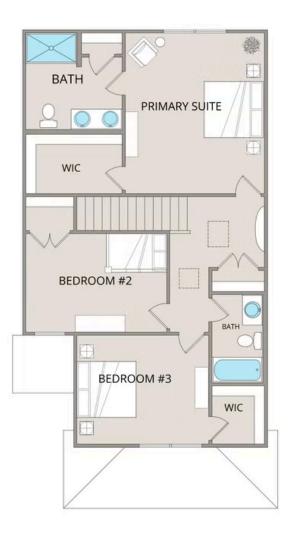

Upstairs, the spacious primary suite features a large walk-in closet and an upgraded en-suite bathroom with a fiberglass shower, raised-height vanity, and modern finishes. Two additional bedrooms provide flexibility for guests, a home office, or extra storage, each offering generous closet space.