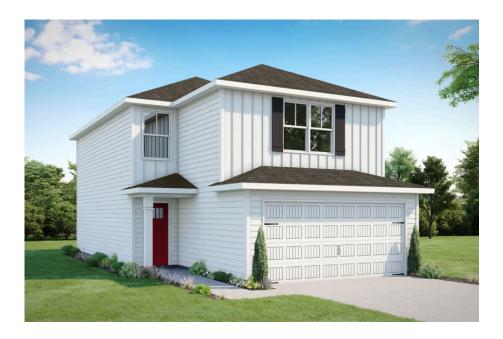

## Farmville Stanly

## Priced From **\$215,990**

- **1 Exterior Styles Available**
- \_□ 1,539+ Sq. Ft.
- Bedrooms
- 🚊 2.5 Bathrooms
- 📇 2 Car Garage

The Farmville is a charming two-story home that balances comfort and functionality, offering three bedrooms, two and a half bathrooms, and a two-car garage across 1,539 square feet of well-planned living space.

The Farmville is more than just a house—it's a space designed for comfort, convenience, and the opportunity to make it truly your own.

This brochure likely depicts actual pictures of homes that were personalized for their owners by Red Door Homes, so what is pictured may not be the Included Feature version of this Home Plan or even be an actual depiction of size, etc. due to available structural changes. Furthermore, Red Door Homes reserves the right to make changes or updates to home plans at any time, so the best information can be learned by speaking with one of our Dream Home Consultants to better understand what we have available, how you can personalize the home to your liking, and create your own Dream Home.