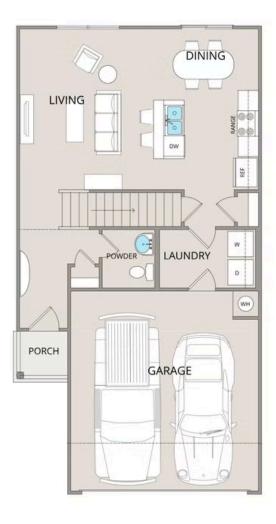

Step inside to an open-concept main floor, where the living, dining, and kitchen areas flow together seamlessly, creating a warm and inviting atmosphere. The kitchen is designed with upgraded cabinetry, granite countertops, stainless steel appliances, and a sleek pull-out faucet, making it both stylish and practical. A conveniently located laundry room and half bathroom add ease to everyday routines.

## Farmville Stanly

This brochure likely depicts actual pictures of homes that were personalized for their owners by Red Door Homes, so what is pictured may not be the Included Feature version of this Home Plan or even be an actual depiction of size, etc. due to available structural changes. Furthermore, Red Door Homes reserves the right to make changes or updates to home plans at any time, so the best information can be learned by speaking with one of our Dream Home Consultants to better understand what we have available, how you can personalize the home to your liking, and create your own Dream Home.