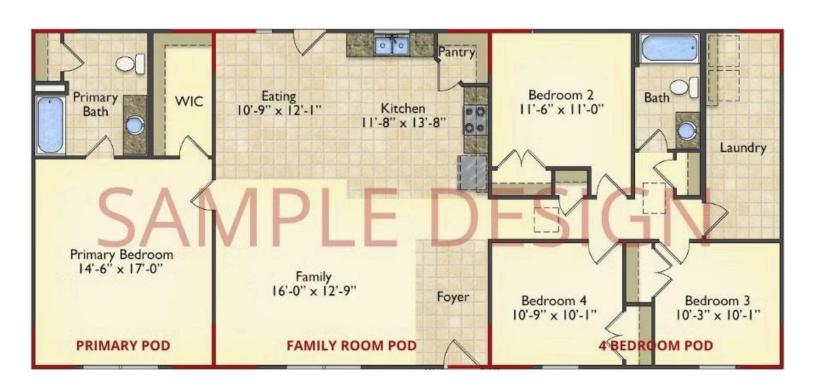

# Call for Price

11 Exterior Styles Available

1 - 6 Bedrooms

DesignByU! Our newest DesignByU Plan System is a unique and cost effective solution with the PRIMARY focus being the ability to Personally Design YOUR Dream Home using our plan pieces or pre-designed home sections. With this DesignByU concept, there are a wide range of plan pieces for you to assemble to create a unique floor plan that best fits YOUR family and YOUR budget. There are hundreds of variations allowing you to piece together your Dream Home!

This method of design is a NEW and Innovative way to personalize your home. No more starting from scratch on a plan or trying to re-configure a singular floorplan to work for your family and budget. Using predesigned and inter-connecting home parts, our DesignByU System gives you the ability to assemble/design the home that you want and the home that is RIGHT for you!