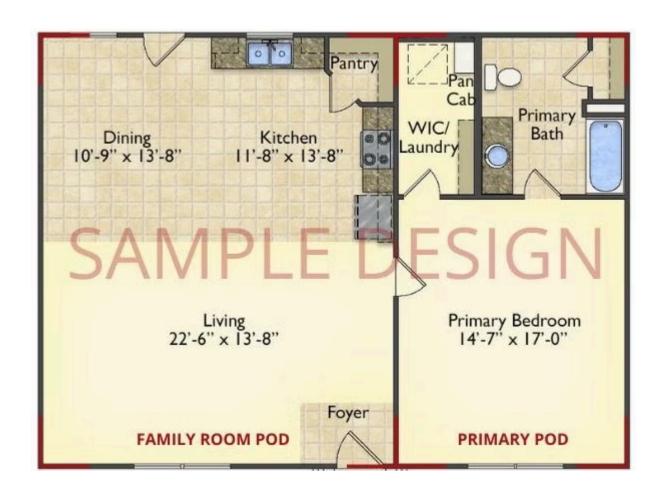

# Call for Price

11 Exterior Styles Available

1 - 6 Bedrooms

DesignByU! Our newest DesignByU Plan System is a unique and cost effective solution with the PRIMARY focus being the ability to Personally Design YOUR Dream Home using our plan pieces or pre-designed home sections. With this DesignByU concept, there are a wide range of plan pieces for you to assemble to create a unique floor plan that best fits YOUR family and YOUR budget. There are hundreds of variations allowing you to piece together your Dream Home!

This method of design is a NEW and Innovative way to personalize your home. No more starting from scratch on a plan or trying to re-configure a singular floorplan to work for your family and budget. Using predesigned and inter-connecting home parts, our DesignByU System gives you the ability to assemble/design the home that you want and the home that is RIGHT for you!