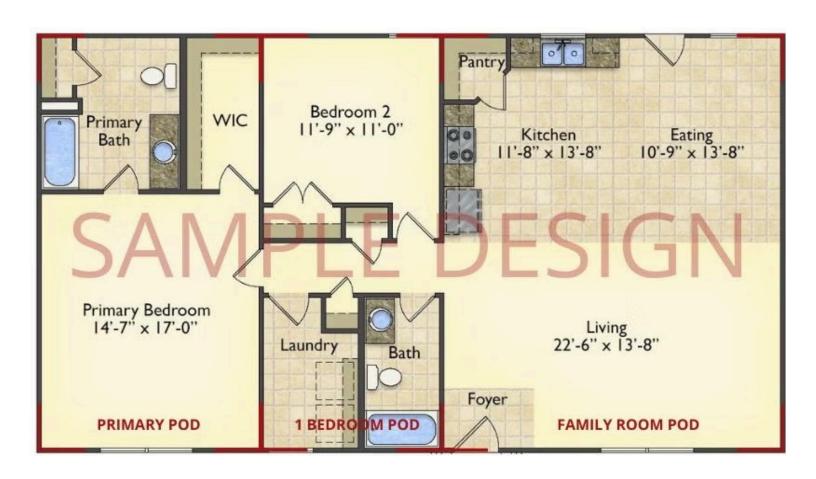

# Call for Price

11 Exterior Styles Available

1 - 6 Bedrooms

DesignByU! Our newest DesignByU Plan System is a unique and cost effective solution with the PRIMARY focus being the ability to Personally Design YOUR Dream Home using our plan pieces or pre-designed home sections. With this DesignByU concept, there are a wide range of plan pieces for you to assemble to create a unique floor plan that best fits YOUR family and YOUR budget. There are hundreds of variations allowing you to piece together your Dream Home!

This method of design is a NEW and Innovative way to personalize your home. No more starting from scratch on a plan or trying to re-configure a singular floorplan to work for your family and budget. Using predesigned and inter-connecting home parts, our DesignByU System gives you the ability to assemble/design the home that you want and the home that is RIGHT for you!