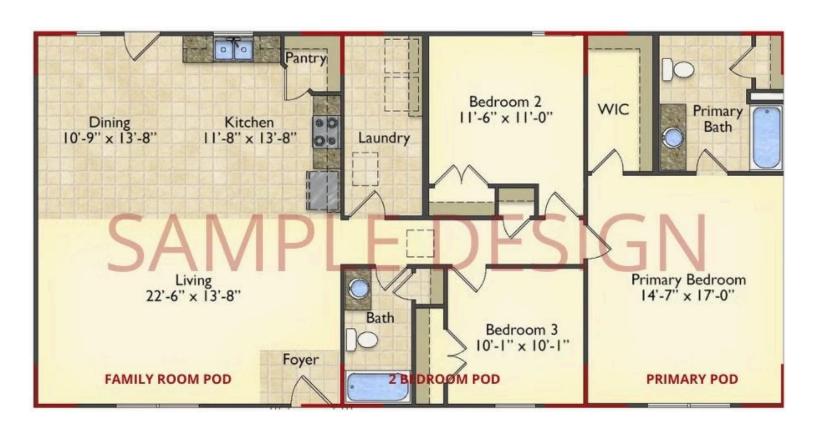

# Call for Price

11 Exterior Styles Available

1 - 6 Bedrooms

DesignByU! Our newest DesignByU Plan System is a unique and cost effective solution with the PRIMARY focus being the ability to Personally Design YOUR Dream Home using our plan pieces or pre-designed home sections. With this DesignByU concept, there are a wide range of plan pieces for you to assemble to create a unique floor plan that best fits YOUR family and YOUR budget. There are hundreds of variations allowing you to piece together your Dream Home!

This method of design is a NEW and Innovative way to personalize your home. No more starting from scratch on a plan or trying to re-configure a singular floorplan to work for your family and budget. Using predesigned and inter-connecting home parts, our DesignByU System gives you the ability to assemble/design the home that you want and the home that is RIGHT for you!