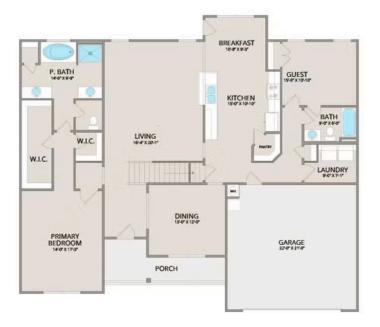

Step inside and enjoy the luxurious primary suite on the first floor, complete with two walk-in closets and a spa-like bathroom. The extended first-floor suite option now includes an additional bath, providing even more flexibility. The kitchen offers plenty of space for entertaining, while the covered rear porch is perfect for relaxing with your favorite beverage.

## Chapel Hill Stanly

MAIN

UPPER

This brochure likely depicts actual pictures of homes that were personalized for their owners by Red Door Homes, so what is pictured may not be the Included Feature version of this Home Plan or even be an actual depiction of size, etc. due to available structural changes. Furthermore, Red Door Homes reserves the right to make changes or updates to home plans at any time, so the best information can be learned by speaking with one of our Dream Home Consultants to better understand what we have available, how you can personalize the home to your liking, and create your own Dream Home.