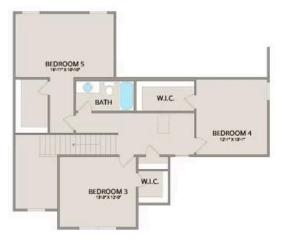

Upstairs, you'll find three spacious bedrooms, each with its own walk-in closet, along with a versatile bonus room available as a choice. Customize it as an office, craft room, or media haven. The new choice to add a full bath to the bonus room enhances its usability even further.

## Chapel Hill Stanly

MAIN

UPPER

This brochure likely depicts actual pictures of homes that were personalized for their owners by Red Door Homes, so what is pictured may not be the Included Feature version of this Home Plan or even be an actual depiction of size, etc. due to available structural changes. Furthermore, Red Door Homes reserves the right to make changes or updates to home plans at any time, so the best information can be learned by speaking with one of our Dream Home Consultants to better understand what we have available, how you can personalize the home to your liking, and create your own Dream Home.