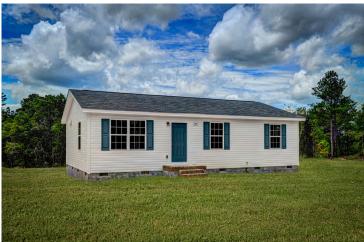

## Aspen Stanly



\$144,990

**2 Exterior Styles Available** 

\_ 1,176+ Sq. Ft.

3 Bedrooms

The Aspen is a cozy, one-story plan with an open layout that is bright and welcoming and invites you to easily flow from one space into the next. This plan offers 3 bedrooms and 2 full baths with a spacious great room that opens up to the eat-in kitchen. Personalize this plan to turn this kitchen into your own luxury kitchen perfect for entertaining. You can even add a garage, or a covered porch to wake up and watch the sunrise with a cup of joe. With endless opportunities, you can turn this versatile plan into your own dream home.



## Aspen Stanly





Craftsman Classic



## **Aspen** Stanly



This brochure likely depicts actual pictures of homes that were personalized for their owners by Red Door Homes, so what is pictured may not be the Included Feature version of this Home Plan or even be an actual depiction of size, etc. due to available structural changes. Furthermore, Red Door Homes reserves the right to make changes or updates to home plans at any time, so the best information can be learned by speaking with one of our Dream Home Consultants to better understand what we have available, how you can personalize the home to your liking, and create your own Dream Home.