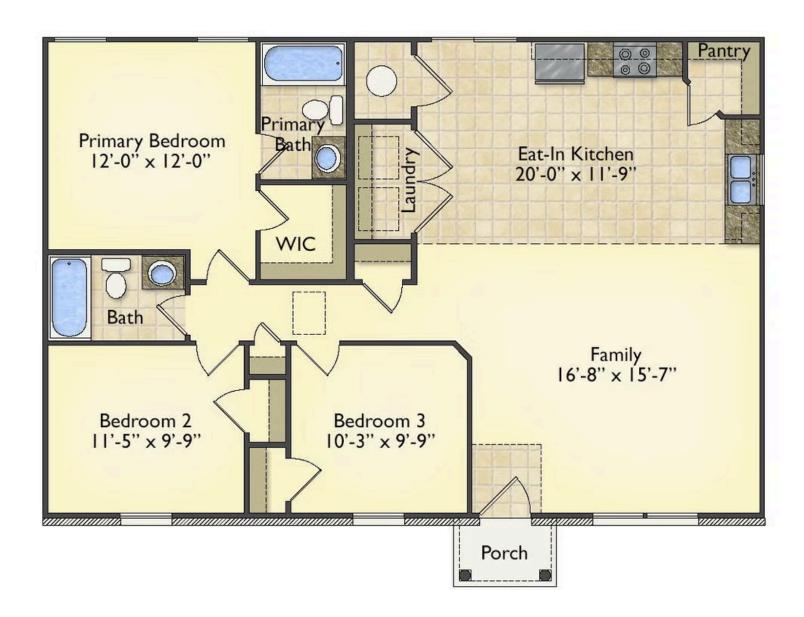

## Aspen Stanly

\$144,990

**2 Exterior Styles Available** 

\_ 1,176+ Sq. Ft.

3 Bedrooms

The Aspen is a cozy, one-story plan with an open layout that is bright and welcoming and invites you to easily flow from one space into the next. This plan offers 3 bedrooms and 2 full baths with a spacious great room that opens up to the eat-in kitchen. Personalize this plan to turn this kitchen into your own luxury kitchen perfect for entertaining. You can even add a garage, or a covered porch to wake up and watch the sunrise with a cup of joe. With endless opportunities, you can turn this versatile plan into your own dream home.