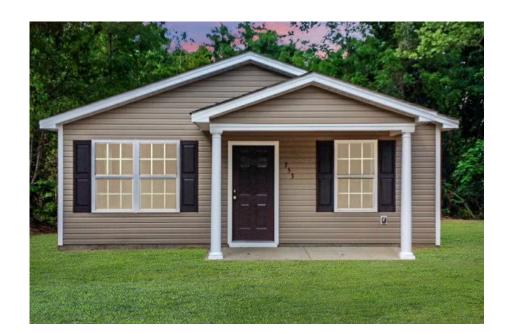

## Aspen Stanly



\$144,990

**2 Exterior Styles Available** 

\_ 1,176+ Sq. Ft.

3 Bedrooms

The Aspen is a cozy, one-story plan with an open layout that is bright and welcoming and invites you to easily flow from one space into the next. This plan offers 3 bedrooms and 2 full baths with a spacious great room that opens up to the eat-in kitchen. Personalize this plan to turn this kitchen into your own luxury kitchen perfect for entertaining. You can even add a garage, or a covered porch to wake up and watch the sunrise with a cup of joe. With endless opportunities, you can turn this versatile plan into your own dream home.



## Aspen Stanly





Craftsman Classic



## **Aspen** Stanly



This brochure likely depicts actual pictures of homes that were personalized for their owners by Red Door Homes, so