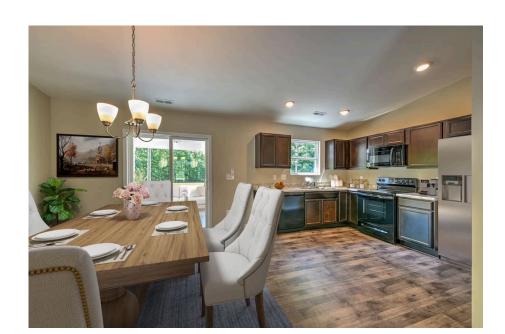

## Tynedale

\$165,990

**2 Exterior Styles Available** 

\_ 1,326+ Sq. Ft.

**3 Bedrooms** 

This charming floor plan creates the perfect space for spending the night in and relaxing, or entertaining family and loved ones. The Tynedale offers 3 bedrooms and 2 bathrooms including a primary suite with a stunning bathroom and walk-in closet. The heart of the home is the great room with a vaulted ceiling that opens up to a beautiful kitchen and dining room. Add a covered porch to enjoy summer night grilling out with family and loved ones or create a storage space with the option to add a garage. This floor plan is customizable to meet your needs and fulfill all your dreams.