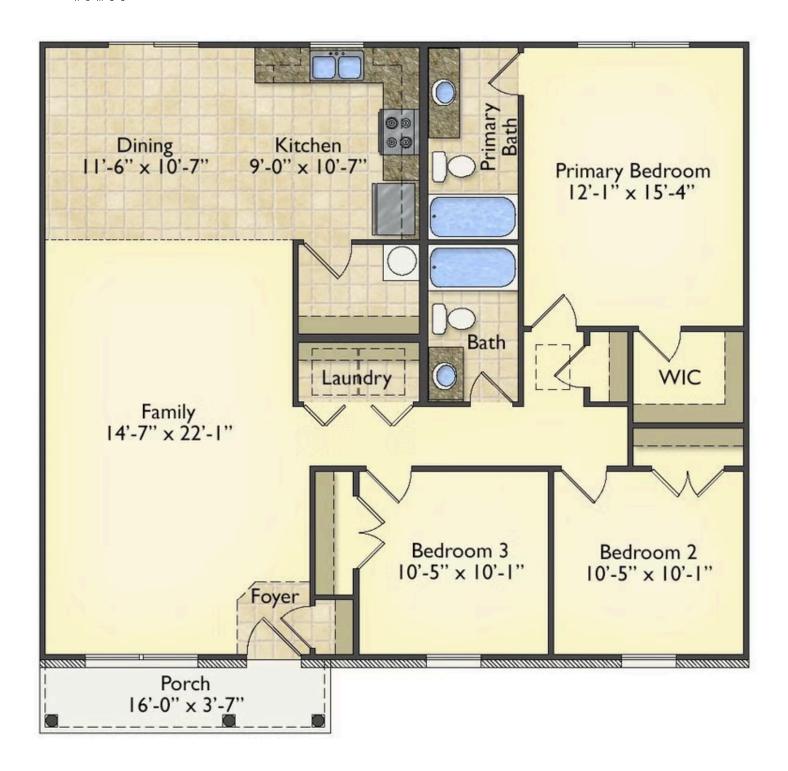

## Tynedale

\$165,990

**2 Exterior Styles Available** 

\_ 1,326+ Sq. Ft.

**3 Bedrooms** 

This charming floor plan creates the perfect space for spending the night in and relaxing, or entertaining family and loved ones. The Tynedale offers 3 bedrooms and 2 bathrooms including a primary suite with a stunning bathroom and walk-in closet. The heart of the home is the great room with a vaulted ceiling that opens up to a beautiful kitchen and dining room. Add a covered porch to enjoy summer night grilling out with family and loved ones or create a storage space with the option to add a garage. This floor plan is customizable to meet your needs and fulfill all your dreams.