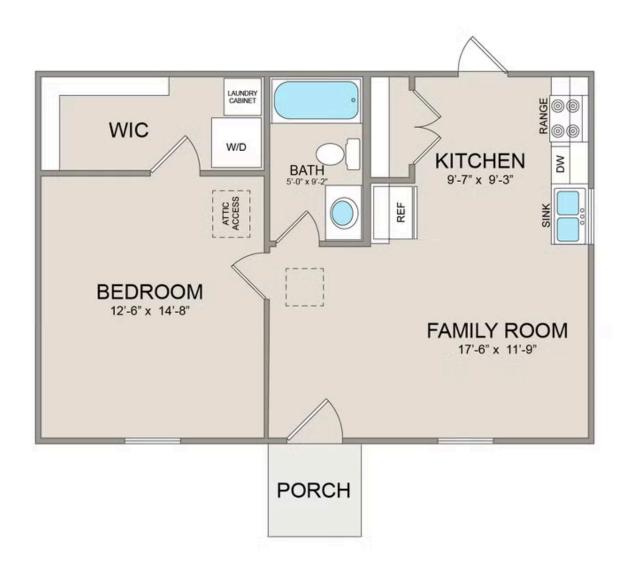

## Tucker

\$92,990

**4 Exterior Styles Available** 

\_ 600+ Sq. Ft.

**1 Bedrooms** 

Say hello to the "Tucker"- a cozy one-bedroom, one-bathroom home spanning 600 square feet. Despite its small size, it offers all the comforts you need, with an open living space, full kitchen, and a private primary bedroom.

This compact home brings numerous advantages, including lower maintenance costs and an efficient use of space. It's the perfect option for keeping a family member close while still providing them with their own space and independence or perhaps for your forever home downsizing is a top priority. is the perfect blend of convenience and comfort.

Whether you're keeping family close or embracing a simpler lifestyle, this home offers a cozy space for all.