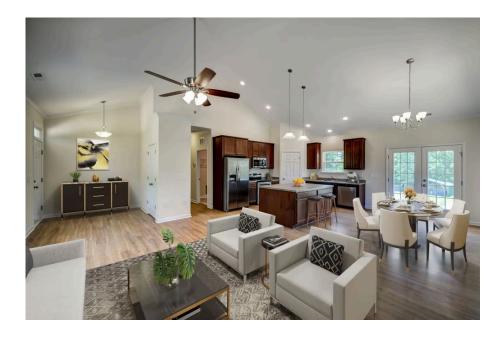

## Priced From **\$179,990**

**4 Exterior Styles Available** 

- \_ **1,428+ Sq. Ft.**
- Bedrooms
- 🚊 2 Bathrooms

If you're looking for Southern charm and comfortable living, the Southport is the perfect fit! This beautiful plan was designed with you in mind whether you're relaxing at the end of the day or gathering with family and loved ones for an evening of fun and games. There are 3 bedrooms and 2 bathrooms throughout this cozy floor plan. The heart of the home is sure to be the large eat in kitchen with optional island that opens up to the beautiful great room. This is the perfect space for entertaining, or relaxing and watching the game. The covered front porch is the perfect spot to catch up with conversation on a sunny summer day with a cool pitcher of sweet tea. At the end of the day, retire to the primary suite where you can enjoy a luxurious primary bath and walk-in closet. This floor plan is the perfect fit for your Southern farmhouse dreams and can be customized to fulfill all your needs!