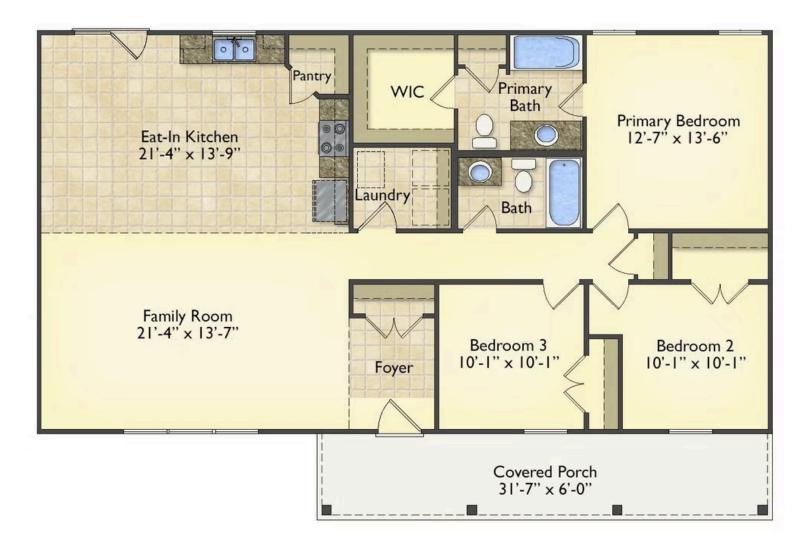

## Priced From **\$179,990**

**4 Exterior Styles Available** 

- \_ **1,428+ Sq. Ft.**
- Bedrooms
- 🚊 2 Bathrooms

If you're looking for Southern charm and comfortable living, the Southport is the perfect fit! This beautiful plan was designed with you in mind whether you're relaxing at the end of the day or gathering with family and loved ones for an evening of fun and games. There are 3 bedrooms and 2 bathrooms throughout this cozy floor plan. The heart of the home is sure to be the large eat in kitchen with optional island that opens up to the beautiful great room. This is the perfect space for entertaining, or relaxing and watching the game. The covered front porch is the perfect spot to catch up with conversation on a sunny summer day with a cool pitcher of sweet tea. At the end of the day, retire to the primary suite where you can enjoy a luxurious primary bath and walk-in closet. This floor plan is the perfect fit for your Southern farmhouse dreams and can be customized to fulfill all your needs!