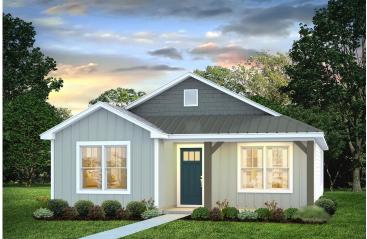

## Pine Hertford

\$161,990

**3 Exterior Styles Available** 

பு 1,260+ Sq. Ft.

**3 Bedrooms** 

This charming floor plan creates the perfect space for relaxing and watching the game, or hosting an evening with family and loved ones. Just imagine coming home and enjoying a warm summer evening from the comfort of your front porch. The Pine offers 3 bedrooms and 2 bathrooms including a primary suite with a beautiful bathroom and walk-in closet. The spacious great room opens up to the dining room and kitchen with an optional kitchen island that creates the perfect place to spend an evening with the kids or hosting game night with your friends. This floor plan is customizable to meet your needs and fulfill all your dreams.

## Pine Hertford

Classic Craftsman

Farmhouse