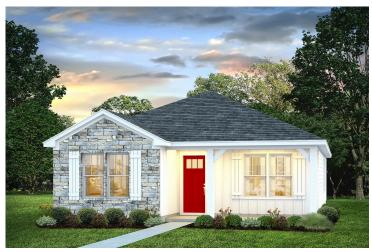

## Pine Hertford

\$161,990

**3 Exterior Styles Available** 

பு 1,260+ Sq. Ft.

**3 Bedrooms** 

This charming floor plan creates the perfect space for relaxing and watching the game, or hosting an evening with family and loved ones. Just imagine coming home and enjoying a warm summer evening from the comfort of your front porch. The Pine offers 3 bedrooms and 2 bathrooms including a primary suite with a beautiful bathroom and walk-in closet. The spacious great room opens up to the dining room and kitchen with an optional kitchen island that creates the perfect place to spend an evening with the kids or hosting game night with your friends. This floor plan is customizable to meet your needs and fulfill all your dreams.

## Pine Hertford

Classic Craftsman

Farmhouse