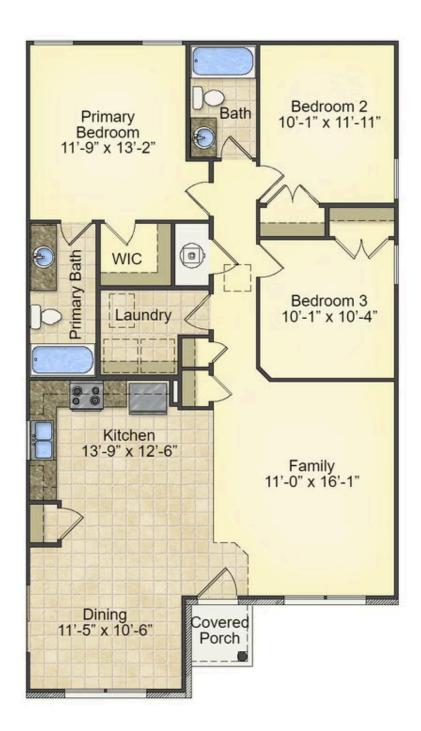

## Pine Hertford

\$161,990

**3 Exterior Styles Available** 

பு 1,260+ Sq. Ft.

**3 Bedrooms** 

This charming floor plan creates the perfect space for relaxing and watching the game, or hosting an evening with family and loved ones. Just imagine coming home and enjoying a warm summer evening from the comfort of your front porch. The Pine offers 3 bedrooms and 2 bathrooms including a primary suite with a beautiful bathroom and walk-in closet. The spacious great room opens up to the dining room and kitchen with an optional kitchen island that creates the perfect place to spend an evening with the kids or hosting game night with your friends. This floor plan is customizable to meet your needs and fulfill all your dreams.