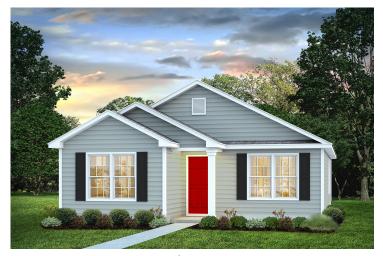

## Pine Hertford

\$161,990

**3 Exterior Styles Available** 

பு 1,260+ Sq. Ft.

**3 Bedrooms** 

This charming floor plan creates the perfect space for relaxing and watching the game, or hosting an evening with family and loved ones. Just imagine coming home and enjoying a warm summer evening from the comfort of your front porch. The Pine offers 3 bedrooms and 2 bathrooms including a primary suite with a beautiful bathroom and walk-in closet. The spacious great room opens up to the dining room and kitchen with an optional kitchen island that creates the perfect place to spend an evening with the kids or hosting game night with your friends. This floor plan is customizable to meet your needs and fulfill all your dreams.

## Pine Hertford

Classic Craftsman

Farmhouse