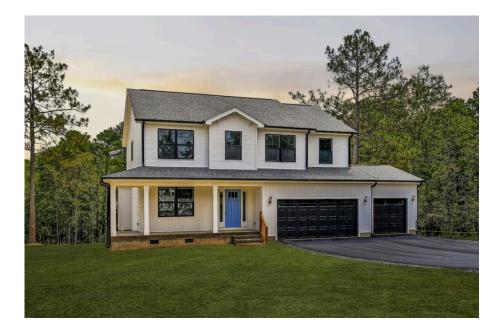

## Montclaire

## Priced From \$262,990

- 2 Exterior Styles Available
- \_\_\_ 2,357+ Sq. Ft.
- 📇 4 Bedrooms
- 💮 2.5 Bathrooms
- 📇 2 Car Garage

The Montclaire was designed with today's busy lifestyle in mind. Wide open living keeps the conversation flowing with a spacious great room open to the eating area and kitchen with plenty of cooking and counter space. A large utility room off the garage keeps the mess in check with a convenient powder room across the hall. After a long day relax and rejuvenate in your large primary suite with primary bath and enough closet space for all of your shoes and his baseball hat collection. The upstairs loft area is the perfect spot for family game night or just a quiet space to finish a book. The best home is the one you don't ever want to leave.

This brochure likely depicts actual pictures of homes that were personalized for their owners by Red Door Homes, so what is pictured may not be the Included Feature version of this Home Plan or even be an actual depiction of size, etc. due to available structural changes. Furthermore, Red Door Homes reserves the right to make changes or updates to home plans at any time, so the best information can be learned by speaking with one of our Dream Home Consultants to better understand what we have available, how you can personalize the home to your liking, and create your own Dream Home.