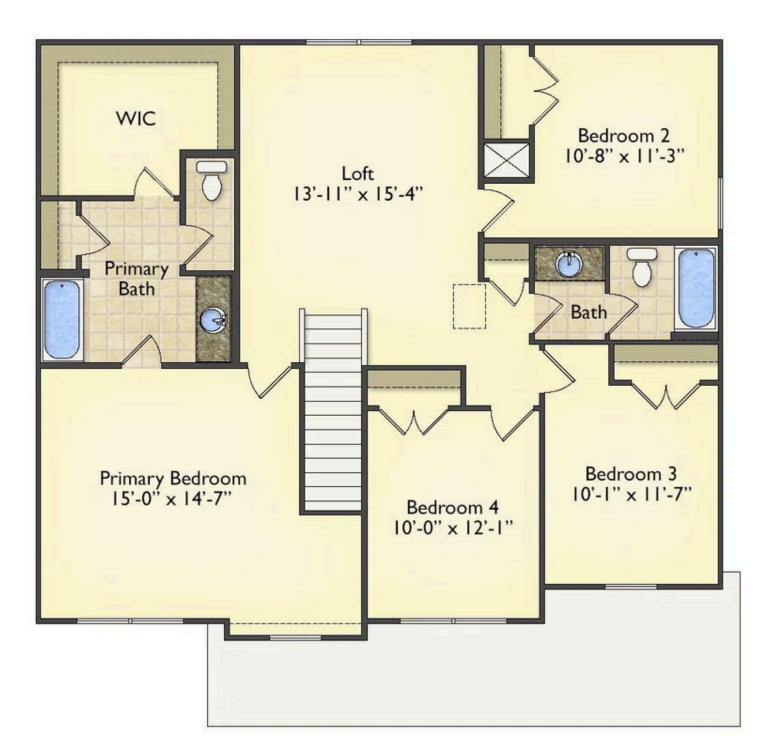

## Montclaire

Kitchen 10'-0" x 12'-6" Dining 14'-4'' x 12'-6'' Family 15'-1'' x 20'-1'' and the state Pantry Halt Laundry Bath Flex Garage 20'-5" x 19'-10" 10'-3" x 12'-7" **Covered Porch** 18'-7" x 4'-7" umn.