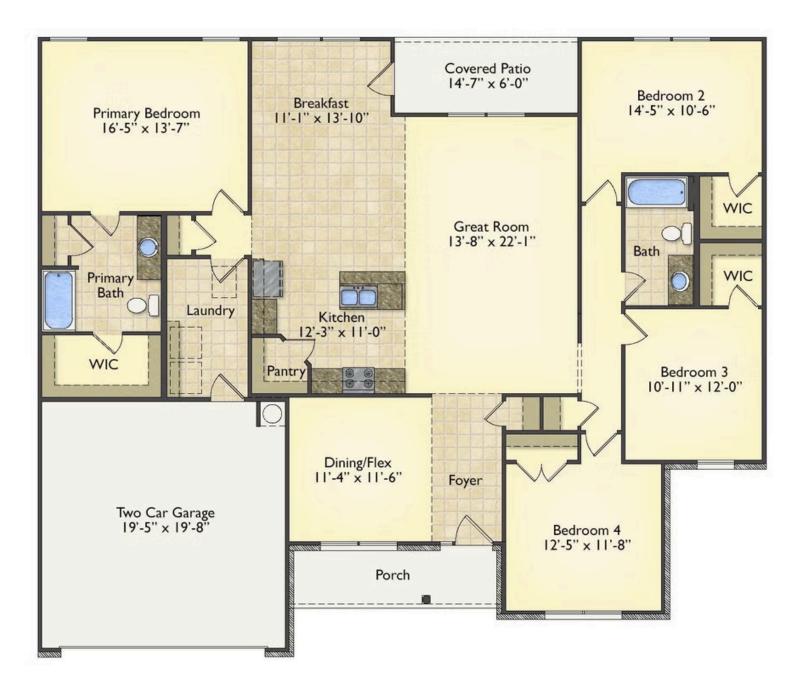

Imagine gathering with loved ones in the light-filled and spacious family room in an open design that embraces the kitchen and breakfast room. The gourmet kitchen is ready to be customized to suit your needs, plus there's a formal dining room and a covered patio with the freedom to expand and create your dream home.

At the end of the day, you can retire to your private primary suite with a walk-in closet and a primary bath. The three secondary bedrooms have generous closets and there's a central full bath for added convenience. Completing this sensational 2,054 sqft plan is a large laundry room, a flex room which could be your dream study, guest suite or playroom, the choice is all yours when it comes to the Lexington.