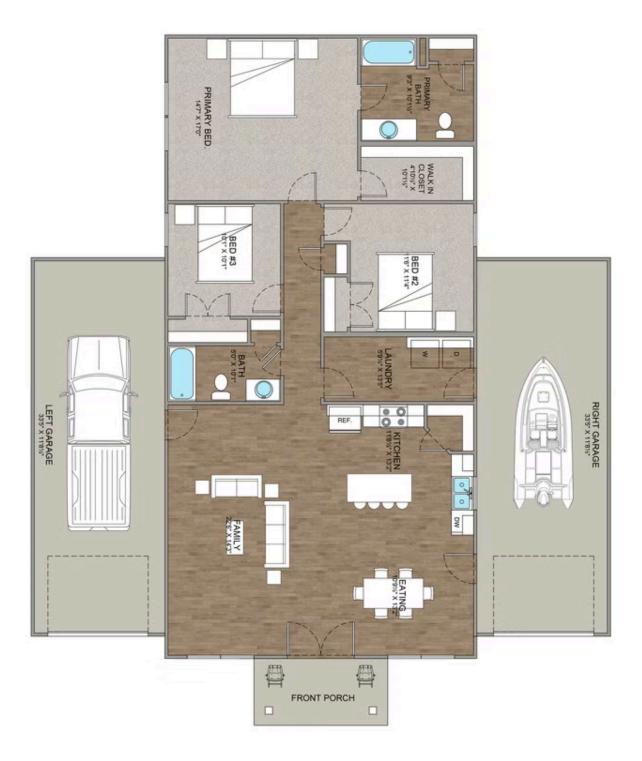

## Priced From **\$202,990**

**3 Exterior Styles Available** 

- \_□ 1,568+ Sq. Ft.
- 📇 3 Bedrooms
- 🚊 2 Bathrooms

The Hidden Valley is a charming barndominium design that combines cozy living with modern convenience. With 1,568 square feet of heated space, this design features an open-concept layout that seamlessly connects the family room, kitchen, and dining area. It's a perfect setup for both everyday living and hosting gatherings with loved ones. The home portion of this barndominium is part of our Design By U series, meaning that the home's floorplan can be easily modified with additional bedrooms and bathrooms, depending on you and your family's needs.

This thoughtfully crafted plan also offers flexible options for attached garages, so you can customize the home to fit your needs. These are designed as 12' x 34' so more of a traditional garage, but with plenty of space. This particular plan has 9' doors on each side. The flexibility of this plan is also evident in many ways, not only can the home itself be essentially "whatever you want", the side garages can be removed for just a simple Farmhouse, or you could choose one on the left side of the home and convert the right side to an inviting porch, or even consider an In-Law Suite? The functionality and choices are endless. The inviting front porch adds a warm, welcoming touch, making it easy to imagine relaxing evenings and quality time spent outdoors. The Hidden Valley is more than a house—it's a place to call home.