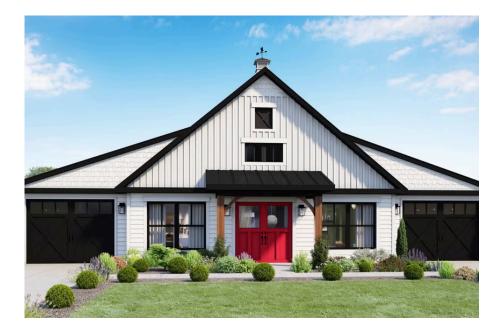

## **Hidden Valley Barndominium**

Hertford

## Priced From **\$202,990**

**3 Exterior Styles Available** 

- \_□ 1,568+ Sq. Ft.
- 📇 3 Bedrooms
- 🚊 2 Bathrooms

The Hidden Valley is a charming barndominium design that combines cozy living with modern convenience. With 1,568 square feet of heated space, this design features an open-concept layout that seamlessly connects the family room, kitchen, and dining area. It's a perfect setup for both everyday living and hosting gatherings with loved ones. The home portion of this barndominium is part of our Design By U series, meaning that the home's floorplan can be easily modified with additional bedrooms and bathrooms, depending on you and your family's needs.

This thoughtfully crafted plan also offers flexible options for attached garages, so you can customize the home to fit your needs. These are designed as 12' x 34' so more of a traditional garage, but with plenty of space. This particular plan has 9' doors on each side. The flexibility of this plan is also evident in many ways, not only can the home itself be essentially "whatever you want", the side garages can be removed for just a simple Farmhouse, or you could choose one on the left side of the home and convert the right side to an inviting porch, or even consider an In-Law Suite? The functionality and choices are endless. The inviting front porch adds a warm, welcoming touch, making it easy to imagine relaxing evenings and quality time spent outdoors. The Hidden Valley is more than a house—it's a place to call home.