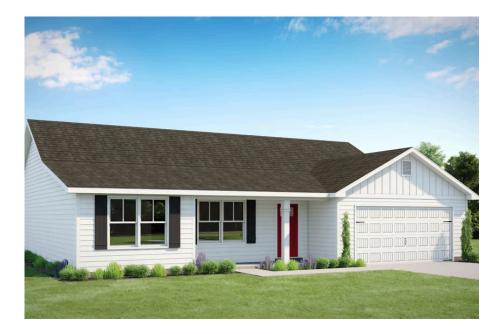

Priced From **\$231,990** 

**1 Exterior Styles Available** 

- \_ 1,704+ Sq. Ft.
- 📇 4 Bedrooms
- 💮 2 Bathrooms
- 📇 2 Car Garage

The Fountain combines modern elegance with relaxed living, offering a thoughtfully designed space that's ideal for entertaining or simply unwinding. With four bedrooms and two bathrooms, this home provides both flexibility and functionality to fit your lifestyle.

## Fountain Hertford

This brochure likely depicts actual pictures of homes that were personalized for their owners by Red Door Homes, so what is pictured may not be the Included Feature version of this Home Plan or even be an actual depiction of size, etc. due to available structural changes. Furthermore, Red Door Homes reserves the right to make changes or updates to home plans at any time, so the best information can be learned by speaking with one of our Dream Home Consultants to better understand what we have available, how you can personalize the home to your liking, and create your own Dream Home.