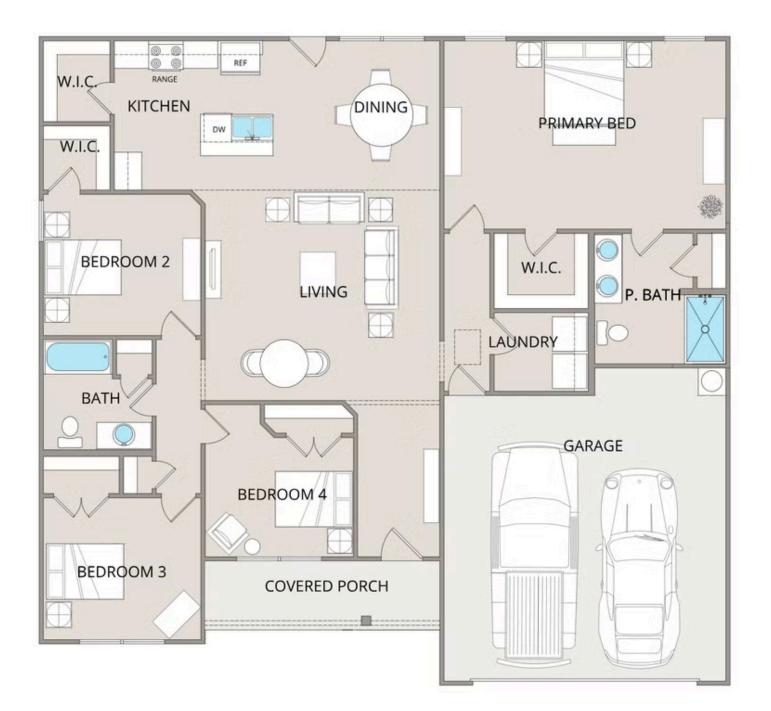

Designed with privacy in mind, the split-bedroom layout ensures a quiet retreat in the spacious primary suite, complete with a luxurious en-suite bathroom and walk-in closet. The open-concept kitchen flows seamlessly into the dining area and great room, creating a welcoming space perfect for gatherings or quiet nights in. With upgraded cabinetry, granite countertops, stainless steel appliances, and a sleek pull-out faucet, the kitchen is both stylish and practical.

For those who love outdoor living, the option to add a covered porch offers the perfect spot to sip coffee in the morning or relax at the end of the day. The fourth bedroom can easily be transformed into a home office, study, or playroom, giving you the flexibility to adapt the space to your needs.

With customization options and high-quality finishes—including upgraded baseboards, stylish interior doors, and coordinated hardware—the Fountain floorplan is designed to grow with you, offering the perfect balance of comfort, versatility, and modern design.