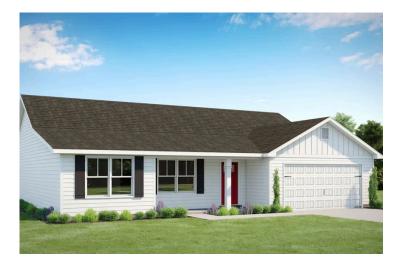

Priced From **\$231,990** 

**1 Exterior Styles Available** 

- \_ 1,704+ Sq. Ft.
- 📇 4 Bedrooms
- 💮 2 Bathrooms
- 📇 2 Car Garage

The Fountain combines modern elegance with relaxed living, offering a thoughtfully designed space that's ideal for entertaining or simply unwinding. With four bedrooms and two bathrooms, this home provides both flexibility and functionality to fit your lifestyle.

This brochure likely depicts actual pictures of homes that were personalized for their owners by Red Door Homes, so what is pictured may not be the Included Feature version of this Home Plan or even be an actual depiction of size, etc. due to available structural changes. Furthermore, Red Door Homes reserves the right to make changes or updates to home plans at any time, so the best information can be learned by speaking with one of our Dream Home Consultants to better understand what we have available, how you can personalize the home to your liking, and create your own Dream Home.