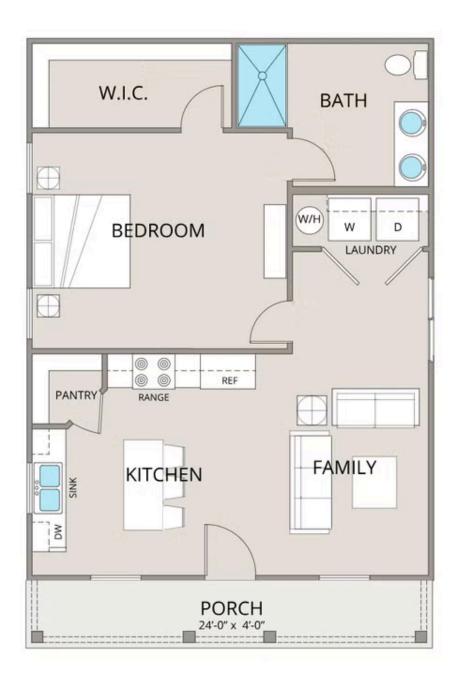

## Fletcher Hertford

\$124,990

**2 Exterior Styles Available** 

\_ 768+ Sq. Ft.

📇 1 - 2 Bedrooms

🔒 1 Bathrooms

The **Fletcher** floorplan offers the perfect balance of cozy charm and thoughtful design, making it a great choice for individuals, couples, or small families. With **768 square feet**, it features the flexibility of one or two bedrooms and one bathroom, allowing you to personalize the space to fit your lifestyle.

Step inside to an inviting, open-concept kitchen and family room filled with natural light. The kitchen is designed with modern features, including upgraded cabinetry, granite countertops, stainless steel appliances, and a sleek pull-out faucet. Whether you're cooking a meal or entertaining friends, this space is both functional and stylish.

The primary bedroom, tucked away at the back of the home, provides privacy and includes a spacious walk-in closet for all your storage needs. The bathroom has been upgraded for comfort, featuring a large fiberglass shower, raised-height vanity, and elegant finishes that bring a spa-like feel to your daily routine.

A dedicated laundry room adds convenience to everyday life, and with custom interior details like upgraded baseboards, stylish door options, and coordinated hardware, the Fletcher floorplan feels polished from top to bottom. Designed for both comfort and practicality, this home is the perfect place to relax, gather, and make your own.