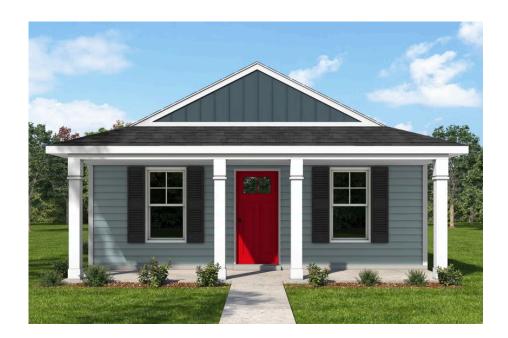

## Fletcher Hertford

\$124,990

**2 Exterior Styles Available** 

\_ 768+ Sq. Ft.

📇 1 - 2 Bedrooms

🔒 1 Bathrooms

The **Fletcher** floorplan offers the perfect balance of cozy charm and thoughtful design, making it a great choice for individuals, couples, or small families. With **768 square feet**, it features the flexibility of one or two bedrooms and one bathroom, allowing you to personalize the space to fit your lifestyle.

## Fletcher Hertford

This brochure likely depicts actual pictures of homes that were personalized for their owners by Red Door Homes, so what is pictured may not be the Included Feature version of this Home Plan or even be an actual depiction of size, etc. due to available structural changes. Furthermore, Red Door Homes reserves the right to make changes or updates to home plans at any time, so the best information can be learned by speaking with one of our Dream Home Consultants to better understand what we have available, how you can personalize the home to your liking, and create your own Dream Home.