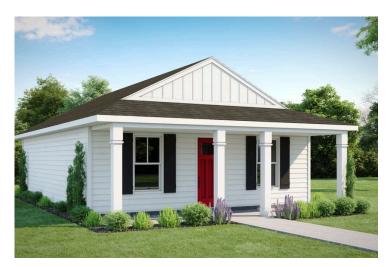

## Fletcher Hertford

\$124,990

**2 Exterior Styles Available** 

\_ 768+ Sq. Ft.

📇 1 - 2 Bedrooms

🔒 1 Bathrooms

The **Fletcher** floorplan offers the perfect balance of cozy charm and thoughtful design, making it a great choice for individuals, couples, or small families. With **768 square feet**, it features the flexibility of one or two bedrooms and one bathroom, allowing you to personalize the space to fit your lifestyle.

## Fletcher Hertford

This brochure likely depicts actual pictures of homes that were personalized for their owners by Red Door Homes, so what is pictured may not be the Included Feature version of this Home Plan or even be an actual depiction of size, etc. due to available structural changes. Furthermore, Red Door Homes reserves the right to make changes or updates to home plans at any time, so the best information can be learned by speaking with one of our Dream Home Consultants to better understand what we have available, how you can personalize the home to your liking, and create your own Dream Home.