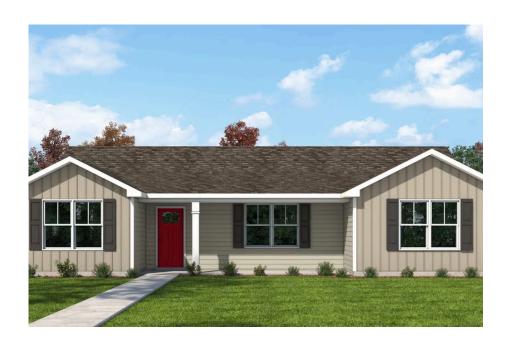

## Fentress Hertford

Priced From \$196,990

**2 Exterior Styles Available** 

பு 1,561+ Sq. Ft.

**Bedrooms** 

🚊 2 Bathrooms

The **Fentress** is a beautifully designed home that blends space, style, and functionality, making it perfect for those who love to entertain or simply enjoy an open, inviting layout. With **three bedrooms** and **two bathrooms**, this home offers the perfect balance of coziness and openness, giving you plenty of space to relax and unwind.

## Fentress Hertford

This brochure likely depicts actual pictures of homes that were personalized for their owners by Red Door Homes, so what is pictured may not be the Included Feature version of this Home Plan or even be an actual depiction of size, etc. due to available structural changes. Furthermore, Red Door Homes reserves the right to make changes or updates to home plans at any time, so the best information can be learned by speaking with one of our Dream Home Consultants to better understand what we have available, how you can personalize the home to your liking, and create your own Dream Home.