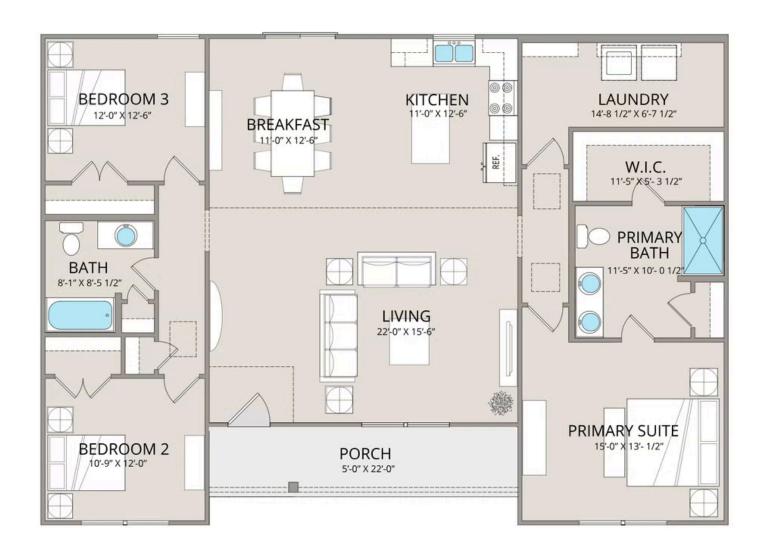

The **open-concept design** seamlessly connects the family room and kitchen, creating a warm and welcoming space where conversations flow as easily as daily life. The kitchen features **upgraded cabinetry**, **granite countertops**, **stainless steel appliances**, **and a sleek pull-out faucet**, offering both beauty and practicality. Whether you're cooking a meal or hosting friends, this space is designed to bring people together.

The **primary suite** is a private retreat with a **spacious walk-in closet** and an **upgraded en-suite bathroom** featuring a fiberglass shower, raised-height vanity, and stylish finishes. Two additional bedrooms provide flexibility for guests, a home office, or extra storage.

With options to **customize the layout to fit your needs**, the Fentress floorplan is designed to adapt to your lifestyle. From upgraded baseboards and stylish interior door options to coordinated hardware and modern finishes, every detail has been thoughtfully selected to enhance both style and comfort.