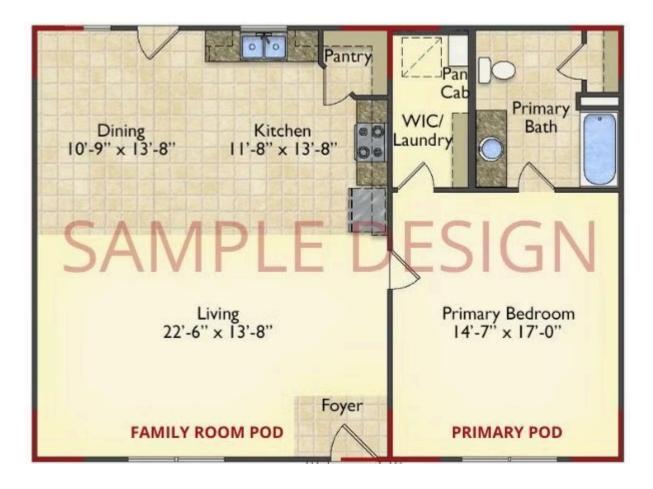

## Call for Price

- **11 Exterior Styles Available**
- \_ 983+ Sq. Ft.
- 📇 1 6 Bedrooms
- 🚊 1 3 Bathrooms

DesignByU! Our newest DesignByU Plan System is a unique and cost effective solution with the PRIMARY focus being the ability to Personally Design YOUR Dream Home using our plan pieces or pre-designed home sections. With this DesignByU concept, there are a wide range of plan pieces for you to assemble to create a unique floor plan that best fits YOUR family and YOUR budget. There are hundreds of variations allowing you to piece together your Dream Home!

This method of design is a NEW and Innovative way to personalize your home. No more starting from scratch on a plan or trying to re-configure a singular floorplan to work for your family and budget. Using predesigned and inter-connecting home parts, our DesignByU System gives you the ability to assemble/design the home that you want and the home that is RIGHT for you!

This brochure likely depicts actual pictures of homes that were personalized for their owners by Red Door Homes, so what is pictured may not be the Included Feature version of this Home Plan or even be an actual depiction of size, etc. due to available structural changes. Furthermore, Red Door Homes reserves the right to make changes or updates to home plans at any time, so the best information can be learned by speaking with one of our Dream Home Consultants to better understand what we have available, how you can personalize the home to your liking, and create your own Dream Home.