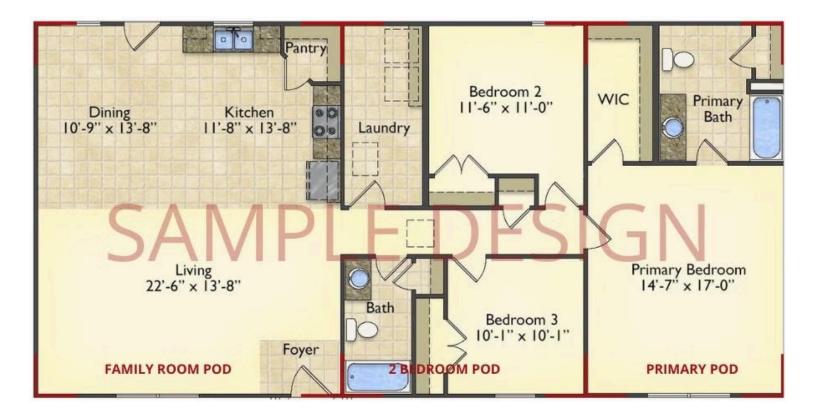

## Call for Price

- **11 Exterior Styles Available**
- \_ 983+ Sq. Ft.
- 📇 1 6 Bedrooms
- 🚊 1 3 Bathrooms

DesignByU! Our newest DesignByU Plan System is a unique and cost effective solution with the PRIMARY focus being the ability to Personally Design YOUR Dream Home using our plan pieces or pre-designed home sections. With this DesignByU concept, there are a wide range of plan pieces for you to assemble to create a unique floor plan that best fits YOUR family and YOUR budget. There are hundreds of variations allowing you to piece together your Dream Home!

This method of design is a NEW and Innovative way to personalize your home. No more starting from scratch on a plan or trying to re-configure a singular floorplan to work for your family and budget. Using predesigned and inter-connecting home parts, our DesignByU System gives you the ability to assemble/design the home that you want and the home that is RIGHT for you!

This brochure likely depicts actual pictures of homes that were personalized for their owners by Red Door Homes, so what is pictured may not be the Included Feature version of this Home Plan or even be an actual depiction of size, etc. due to available structural changes. Furthermore, Red Door Homes reserves the right to make changes or updates to home plans at any time, so the best information can be learned by speaking with one of our Dream Home Consultants to better understand what we have available, how you can personalize the home to your liking, and create your own Dream Home.