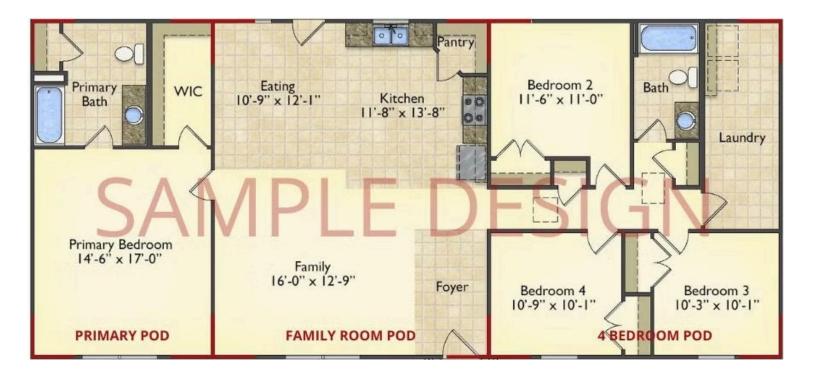

## Call for Price

- **11 Exterior Styles Available**
- \_ 983+ Sq. Ft.
- 📇 1 6 Bedrooms
- 🚊 1 3 Bathrooms

DesignByU! Our newest DesignByU Plan System is a unique and cost effective solution with the PRIMARY focus being the ability to Personally Design YOUR Dream Home using our plan pieces or pre-designed home sections. With this DesignByU concept, there are a wide range of plan pieces for you to assemble to create a unique floor plan that best fits YOUR family and YOUR budget. There are hundreds of variations allowing you to piece together your Dream Home!

This method of design is a NEW and Innovative way to personalize your home. No more starting from scratch on a plan or trying to re-configure a singular floorplan to work for your family and budget. Using predesigned and inter-connecting home parts, our DesignByU System gives you the ability to assemble/design the home that you want and the home that is RIGHT for you!