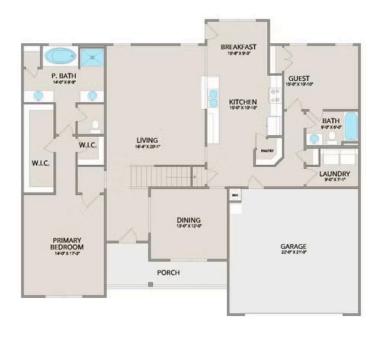

Step inside and enjoy the luxurious primary suite on the first floor, complete with two walk-in closets and a spa-like bathroom. The extended first-floor suite option now includes an additional bath, providing even more flexibility. The kitchen offers plenty of space for entertaining, while the covered rear porch is perfect for relaxing with your favorite beverage.

Upstairs, you'll find three spacious bedrooms, each with its own walk-in closet, along with a versatile bonus room available as a choice. Customize it as an office, craft room, or media haven. The new choice to add a full bath to the bonus room enhances its usability even further.

## Chapel Hill

MAIN UPPER

This brochure likely depicts actual pictures of homes that were personalized for their owners by Red Door Homes, so what is pictured may not be the Included Feature version of this Home Plan or even be an actual depiction of size, etc. due to available structural changes. Furthermore, Red Door Homes reserves the right to make changes or updates to home plans at any time, so the best information can be learned by speaking with one of our Dream Home Consultants to better understand what we have available, how you can personalize the home to your liking, and create your own Dream Home.