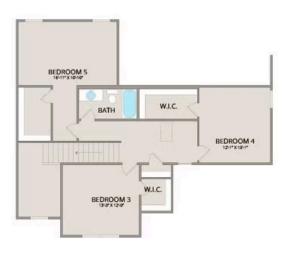

Upstairs, you'll find three spacious bedrooms, each with its own walk-in closet, along with a versatile bonus room available as a choice. Customize it as an office, craft room, or media haven. The new choice to add a full bath to the bonus room enhances its usability even further.

## Chapel Hill

MAIN UPPER

This brochure likely depicts actual pictures of homes that were personalized for their owners by Red Door Homes, so what is pictured may not be the Included Feature version of this Home Plan or even be an actual depiction of size, etc. due to available structural changes. Furthermore, Red Door Homes reserves the right to make changes or updates to home plans at any time, so the best information can be learned by speaking with one of our Dream Home Consultants to better understand what we have available, how you can personalize the home to your liking, and create your own Dream Home.