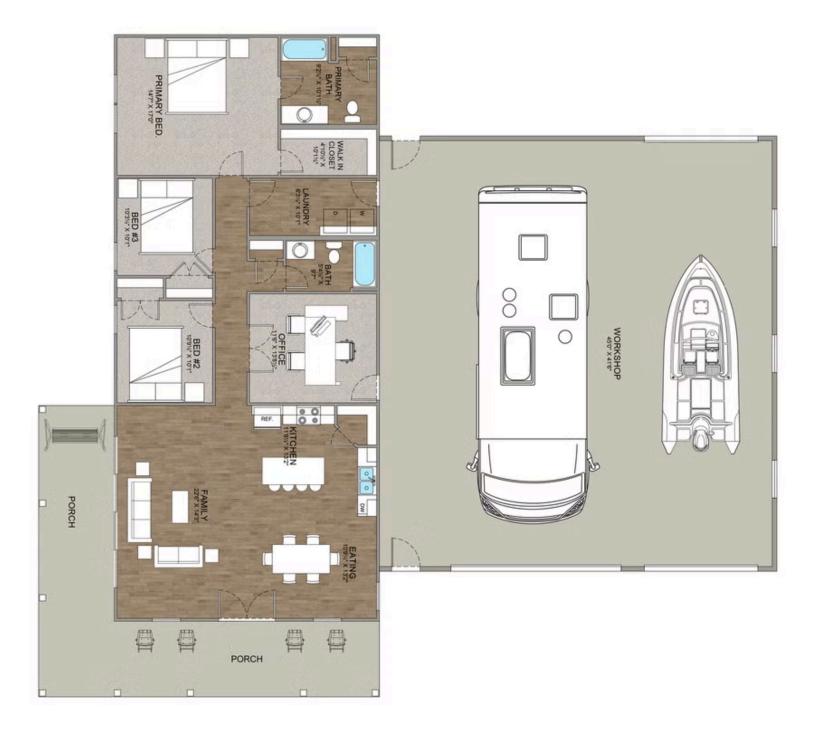

## **Cedar Creek Barndominium**

Hertford

Priced From **\$412,990** 

2 Exterior Styles Available

- \_□ 1,736+ Sq. Ft.
- 📇 3 Bedrooms
- 💮 2 Bathrooms
- 📇 3 Car Garage

The Cedar Creek is an expansive and inviting barndominium with 1,736 square feet of heated living space, featuring 3 bedrooms a dedicated office connected to the workspace/garage and 2 bathrooms. The open-concept design creates a seamless flow between the family room, kitchen, and dining areas, making it perfect for family gatherings and everyday living. The high ceilings add a sense of airiness, while the thoughtfully crafted layout ensures comfort and functionality. The living side of this barndominium is part of our Design By U series, meaning that the home's floorplan can be easily modified with additional bedrooms and bathrooms, depending on you and your family's needs.

A standout feature of the Cedar Creek is its 46' x 42' workspace/garage with an 18' and 12' wide door. The 12' door is also 12' high to accommodate a farm tractor, boat or RV and it has a matching door on the backside of the space for drive-thru capability!. The ceilings in the workspace/garage are 14' high. Another lifestyle plus is the 470-square-foot wraparound porch. This charming outdoor space offers endless possibilities for relaxation, entertaining, and enjoying the beauty of your surroundings. Combining spaciousness, practicality, and rustic charm, the Cedar Creek is the ideal home for creating lasting memories. Home plan photo may showcase choice flooring options.