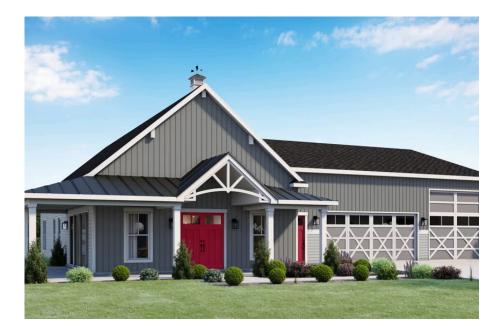

## **Cedar Creek Barndominium**

Hertford

Priced From **\$412,990** 

2 Exterior Styles Available

- \_□ 1,736+ Sq. Ft.
- 📇 3 Bedrooms
- 💮 2 Bathrooms
- 📇 3 Car Garage

The Cedar Creek is an expansive and inviting barndominium with 1,736 square feet of heated living space, featuring 3 bedrooms a dedicated office connected to the workspace/garage and 2 bathrooms. The open-concept design creates a seamless flow between the family room, kitchen, and dining areas, making it perfect for family gatherings and everyday living. The high ceilings add a sense of airiness, while the thoughtfully crafted layout ensures comfort and functionality. The living side of this barndominium is part of our Design By U series, meaning that the home's floorplan can be easily modified with additional bedrooms and bathrooms, depending on you and your family's needs.

A standout feature of the Cedar Creek is its 46' x 42' workspace/garage with an 18' and 12' wide door. The 12' door is also 12' high to accommodate a farm tractor, boat or RV and it has a matching door on the backside of the space for drive-thru capability!. The ceilings in the workspace/garage are 14' high. Another lifestyle plus is the 470-square-foot wraparound porch. This charming outdoor space offers endless possibilities for relaxation, entertaining, and enjoying the beauty of your surroundings. Combining spaciousness, practicality, and rustic charm, the Cedar Creek is the ideal home for creating lasting memories. Home plan photo may showcase choice flooring options.