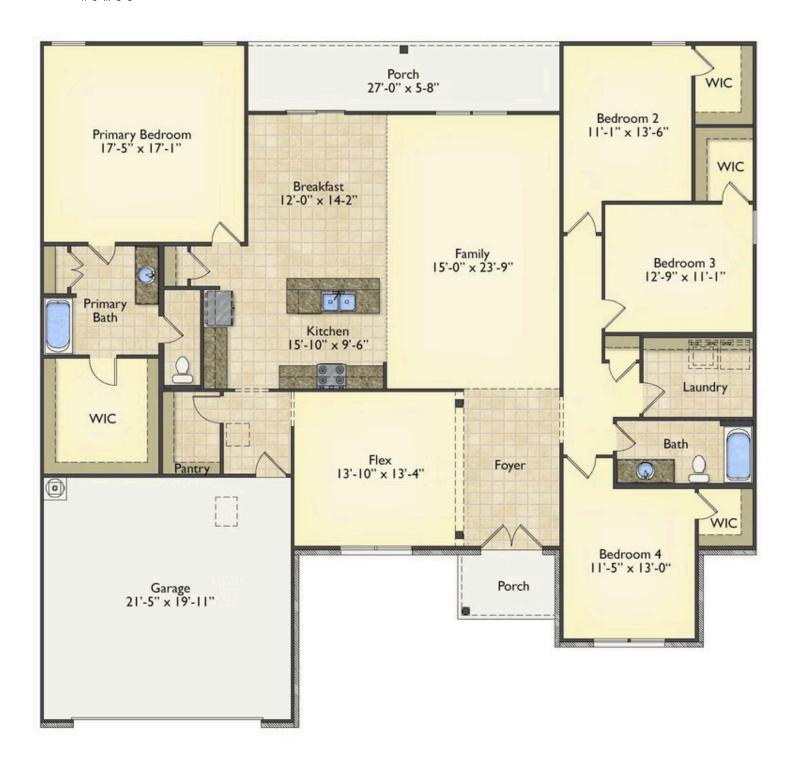

## Brunswick Hertford

Priced From **\$288,990** 

**3 Exterior Styles Available** 

\_ 2,525+ Sq. Ft.

**4 Bedrooms** 

**2 Car Garage** 

Say hello to your very own dream home. The Brunswick is a stunning 4 bedroom, 2 bath home bursting with possibility. Picture yourself winding down in your spacious primary suite and slipping into a bubble bath in your private primary bathroom. Looking for an office at home or need an extra room for visiting guests? This versatile split-bedroom plan has an optional 5th room for that and more! Spend your morning enjoying a cup of Joe from your breakfast bar in your large eat in kitchen with an island and later enjoy a quiet evening on your covered porch out back. If you can dream it, we can create it.

## Brunswick Hertford

This brochure likely depicts actual pictures of homes that were personalized for their owners by Red Door Homes, so what is pictured may not be the Included Feature version of this Home Plan or even be an actual depiction of size, etc. due to available structural changes. Furthermore, Red Door Homes reserves the right to make changes or updates to home plans at any time, so the best information can be learned by speaking with one of our Dream Home Consultants to better understand what we have available, how you can personalize the home to your liking, and create your own Dream Home.