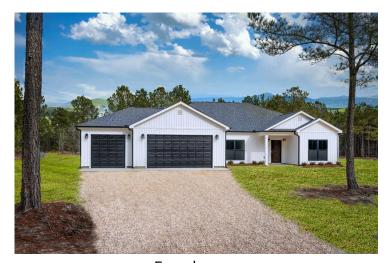

## Brunswick Hertford



Priced From **\$288,990** 

**3 Exterior Styles Available** 

\_ 2,525+ Sq. Ft.

**4 Bedrooms** 

**2 Car Garage** 

Say hello to your very own dream home. The Brunswick is a stunning 4 bedroom, 2 bath home bursting with possibility. Picture yourself winding down in your spacious primary suite and slipping into a bubble bath in your private primary bathroom. Looking for an office at home or need an extra room for visiting guests? This versatile split-bedroom plan has an optional 5th room for that and more! Spend your morning enjoying a cup of Joe from your breakfast bar in your large eat in kitchen with an island and later enjoy a quiet evening on your covered porch out back. If you can dream it, we can create it.



## **Brunswick** Hertford





Classic Farmhouse





Craftsman



## Brunswick Hertford



This brochure likely depicts actual pictures of homes that were personalized for their owners by Red Door Homes, so what is pictured may not be the Included Feature version of this Home Plan or even be an actual depiction of size, etc. due to available structural changes. Furthermore, Red Door Homes reserves the right to make changes or updates to home plans at any time, so the best information can be learned by speaking with one of our Dream Home Consultants to better understand what we have available, how you can personalize the home to your liking, and create your own Dream Home.