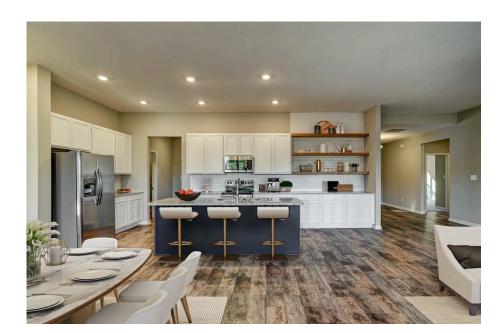

## Brunswick Hertford

Priced From **\$288,990** 

**3 Exterior Styles Available** 

\_ 2,525+ Sq. Ft.

**4 Bedrooms** 

**2 Car Garage** 

Say hello to your very own dream home. The Brunswick is a stunning 4 bedroom, 2 bath home bursting with possibility. Picture yourself winding down in your spacious primary suite and slipping into a bubble bath in your private primary bathroom. Looking for an office at home or need an extra room for visiting guests? This versatile split-bedroom plan has an optional 5th room for that and more! Spend your morning enjoying a cup of Joe from your breakfast bar in your large eat in kitchen with an island and later enjoy a quiet evening on your covered porch out back. If you can dream it, we can create it.