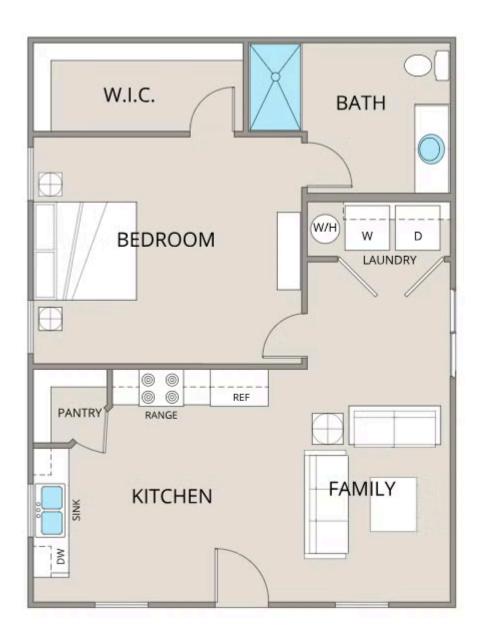

## Avery Hertford

\$108,990

**5 Exterior Styles Available** 

பு 768+ Sq. Ft.

📇 1 - 2 Bedrooms

1 Bathrooms

A warm welcome to the "Avery" floorplan: a cozy yet functional living space perfect for individuals or small families. With 768 square feet, it offers flexibility with either one or two bedrooms and one bathroom, making it suitable for various lifestyles.

Upon entering, you'll find yourself in an open-concept kitchen and family room, where natural light pours in, creating an inviting atmosphere. The kitchen is equipped with modern amenities and ample counter space, ideal for both cooking and entertaining.

Tucked away at the back of the house is the bedroom, strategically placed to maximize space and privacy. The primary bedroom boasts a spacious walk-in closet, providing plenty of storage for your belongings.

Convenience is key in the Avery floorplan, as it includes a dedicated laundry room, making chores a breeze. Whether you're starting your day or winding down in the evening, this thoughtfully designed layout offers comfort and functionality for everyday living.