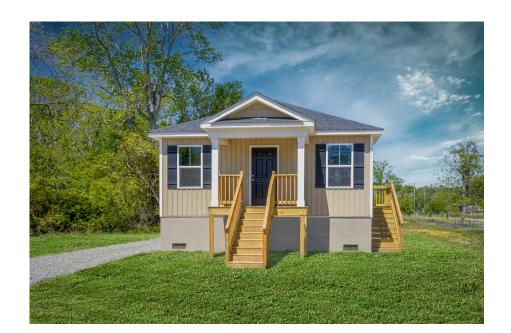

## Avery Hertford

\$108,990

**5 Exterior Styles Available** 

பு 768+ Sq. Ft.

📇 1 - 2 Bedrooms

1 Bathrooms

A warm welcome to the "Avery" floorplan: a cozy yet functional living space perfect for individuals or small families. With 768 square feet, it offers flexibility with either one or two bedrooms and one bathroom, making it suitable for various lifestyles.

## Avery Hertford

Classic

Craftsman

Farmhouse

Modern

All square footage is approximate. Renderings are artist's conceptions and may vary slightly from the actual home. Homes may be built in reverse of plans shown, depending on site conditions. Minor architectural changes may be made occasionally at the option of the builder. Please contact your Sales Consultant for details.