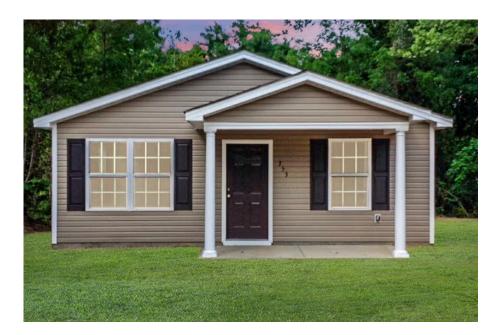

## Aspen Hertford

## Priced From **\$147,990**

2 Exterior Styles Available

- ₁,176+ Sq. Ft.
- 📇 3 Bedrooms
- 🚊 2 Bathrooms

The Aspen is a cozy, one-story plan with an open layout that is bright and welcoming and invites you to easily flow from one space into the next. This plan offers 3 bedrooms and 2 full baths with a spacious great room that opens up to the eat-in kitchen. Personalize this plan to turn this kitchen into your own luxury kitchen perfect for entertaining. You can even add a garage, or a covered porch to wake up and watch the sunrise with a cup of joe. With endless opportunities, you can turn this versatile plan into your own dream home.

All square footage is approximate. Renderings are artist's conceptions and may vary slightly from the actual home. Homes may be built in reverse of plans shown, depending on site conditions. Minor architectural changes may be made occasionally at the option of the builder. Please contact your Sales Consultant for details.