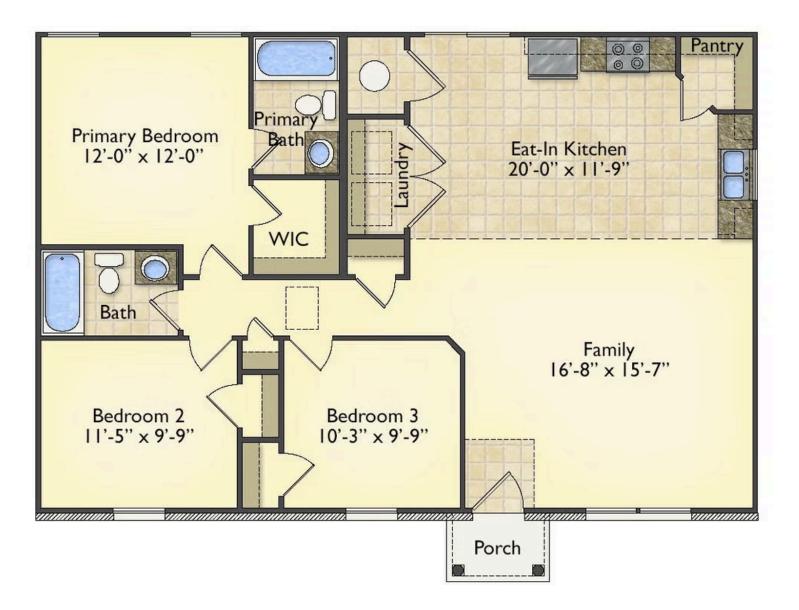

## Priced From **\$147,990**

2 Exterior Styles Available

- ₁,176+ Sq. Ft.
- 📇 3 Bedrooms
- 🚊 2 Bathrooms

The Aspen is a cozy, one-story plan with an open layout that is bright and welcoming and invites you to easily flow from one space into the next. This plan offers 3 bedrooms and 2 full baths with a spacious great room that opens up to the eat-in kitchen. Personalize this plan to turn this kitchen into your own luxury kitchen perfect for entertaining. You can even add a garage, or a covered porch to wake up and watch the sunrise with a cup of joe. With endless opportunities, you can turn this versatile plan into your own dream home.

All square footage is approximate. Renderings are artist's conceptions and may vary slightly from the actual home. Homes may be built in reverse of plans shown, depending on site conditions. Minor architectural changes may be made occasionally at the option of the builder. Please contact your Sales Consultant for details.